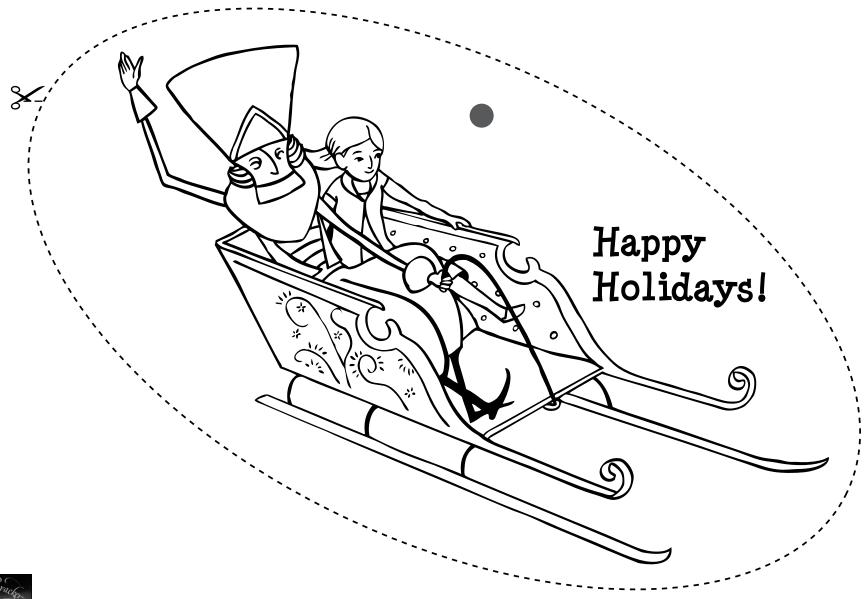

# The Nutcracker's Sleigh Ornament

### The Nutcracker's Sleigh Ornament

- 1. Color the image with your crayons or colored pencils.
- 2. Cut out the image using the dotted lines as your guide.
- **3.** Punch a hole into the circle at the top of the ornament.
- **4.** Tie a colorful string through the hole and make a loop to hang on your Christmas tree.

Optional: Use glue and glitter to make your ornament sparkle!