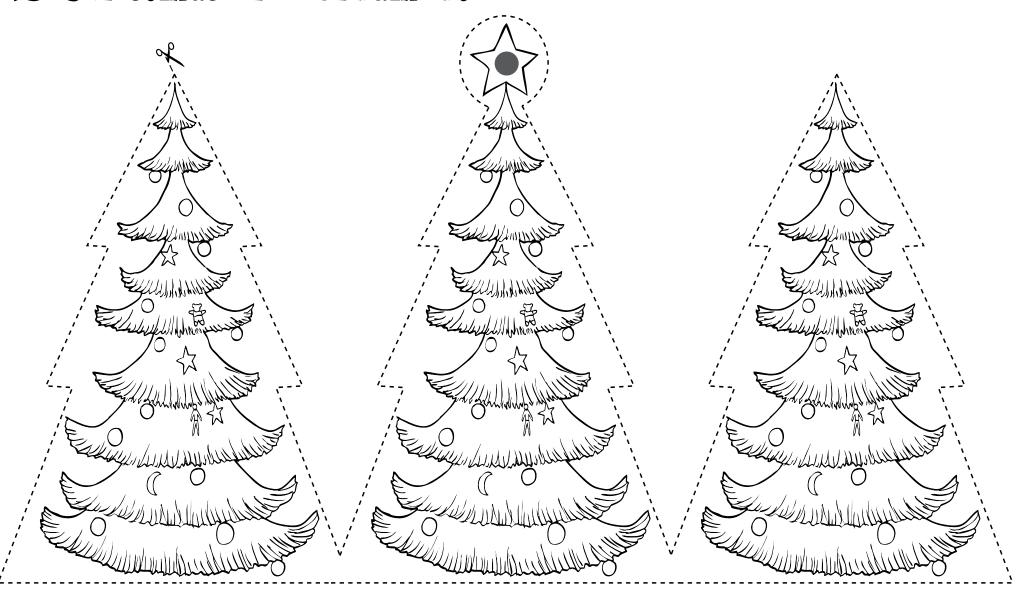

## 3D Christmas Tree Ornament

### 3D Christmas Tree Ornament

- 1. Color the image with your crayons or colored pencils.
- 2. Cut out the image using the dotted lines as your guide.
- 3. Punch a hole into the circle at the top of the ornament.
- 4. Fold each tree in half, colored side up.

- 5. Flip ornament over and apply glue or double-sided tape to the whole backside.
- 6. Fold in the 2 outside trees toward the middle.
- 7. Press each half of the tree to the half next to it and form a 3D ornament.

**8.** Tie a colorful string through the hole and make a loop to hang on your Christmas tree.

**Optional:** Use glue and glitter to make your ornament sparkle!